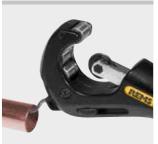

Large operating knob in metal for easy in-feed and cutting.

Broad, precise cutter wheel bearing on a hardened, non rotating wheel shaft guarantees a right angle cut.

Specially hardened cutter wheel in approved, tough-hard REMS die-steel quality ensures a long service life. Fast changing of cutter wheel without tools by cutter wheel axle with ball catch. Cutter wheel protected against touching the back pressure rollers by in-feed limitation.

Ergonomic, handy operating knob in metal for easy work and long service life.

Specially hardened cutter wheel in approved, tough-hard REMS die-steel quality ensures a long service life. Fast changing of cutter wheel without tools by cutter wheel axle with ball catch. Cutter wheel protected against touching the back pressure rollers by in-feed limitation.