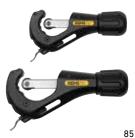

# REMS RAS Cu - the compact version with telescopic spindle.

Telescopic spindle. Easy, quick adjustment in both directions.

Compact design for tough use.

Sturdy telescopic spindle, long spindle guidance and 4 specially hardened back pressure rollers ensure exact alignment to the tube, easy in-feed, easy cutting and precise, right angle cut.

Ergonomic, handy operating knob in metal for easy work and long service life.

Specially hardened cutter wheel in approved, tough-hard REMS die-steel quality ensures a long service life. Fast changing of cutter wheel without tools by cutter wheel axle with ball catch. Cutter wheel protected against touching the back pressure rollers by in-feed limitation.