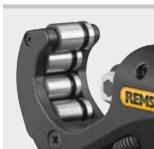

### REMS RAS Cu - for places with difficult access.

Small, handy, specially for use in restricted spaces.

Robust design and hardened back pressure rollers provide exact alignment to the tube and a long service life.

Large operating knob in metal for easy in-feed and cutting.

Broad, precise cutter wheel bearing on a hardened, non rotating wheel shaft guarantees a right angle cut.

Specially hardened cutter wheel in approved, tough-hard REMS die-steel quality ensures a long service life. Fast changing of cutter wheel without tools by cutter wheel axle with ball catch. Cutter wheel protected against touching the back pressure rollers by in-feed limitation.