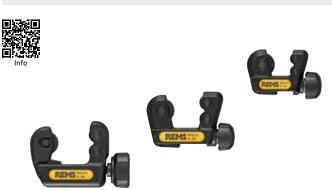

## Supply format

REMS RAS Cu. Pipe cutter for copper tubes. With cutter wheel. In blister pack.

| Description | Pipes<br>Ø mm/inch | Wall thickness<br>s ≤ mm | ArtNo.  | лв.   |
|-------------|--------------------|--------------------------|---------|-------|
| Cu 3 – 16   | 3-16<br>1/8-5/8"   | 3                        | 113250R | 57,90 |
| Cu 3-25     | 3 – 25<br>½ – 1"   | 3                        | 113255R | 70,10 |
| Cu 3-28     | 3-28<br>½-1½"      | 3                        | 113260R | 80,20 |

### Supply format

REMS RAS Cu. Pipe cutter for copper tubes, with integrated pipe deburring device. With cutter wheel. In blister pack.

| Description | Pipes<br>Ø mm/inch | Wall thickness<br>s ≤ mm | ArtNo.  | лв.    |
|-------------|--------------------|--------------------------|---------|--------|
| Cu 3-35     | 3-35<br>½-1¾"      | 3                        | 113340R | 118,00 |
| Cu 3-42     | 3-42<br>½-1¾"      | 3                        | 113320R | 142,00 |