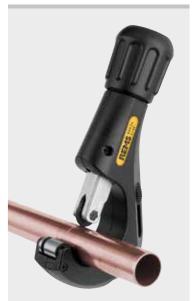

# REMS RAS Cu - the compact version with telescopic spindle.

Telescopic spindle. Easy, quick adjustment in both directions.

Compact design for tough use.

Sturdy telescopic spindle, long spindle guidance and 4 specially hardened back pressure rollers ensure exact alignment to the tube, easy in-feed, easy cutting and precise, right angle cut.

Ergonomic, handy operating knob in metal for easy work and long service life.

Specially hardened cutter wheel in approved, tough-hard REMS die-steel quality ensures a long service life. Fast changing of cutter wheel without tools by cutter wheel axle with ball catch. Cutter wheel protected against touching the back pressure rollers by in-feed limitation.

Integrated pipe deburring device, on rotating bearing, adapts to the workpiece edge to be deburred.

Specially hardened and ground universal deburring blade guarantees easy deburring and extremely long life.