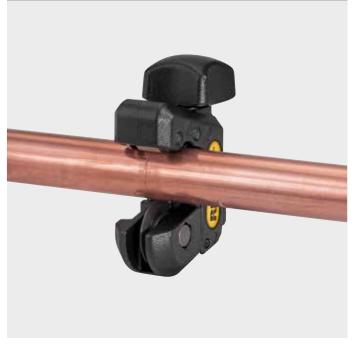

### REMS RAS Cu - for places with difficult access.

Small, handy, specially for use in restricted spaces.

Robust design and hardened back pressure rollers provide exact alignment to the tube and a long service life.

Large operating knob in metal for easy in-feed and cutting.

Broad, precise cutter wheel bearing on a hardened, non rotating wheel shaft guarantees a right angle cut.

Specially hardened cutter wheel in approved, tough-hard REMS die-steel quality ensures a long service life. Fast changing of cutter wheel without tools by cutter wheel axle with ball catch. Cutter wheel protected against touching the back pressure rollers by in-feed limitation.